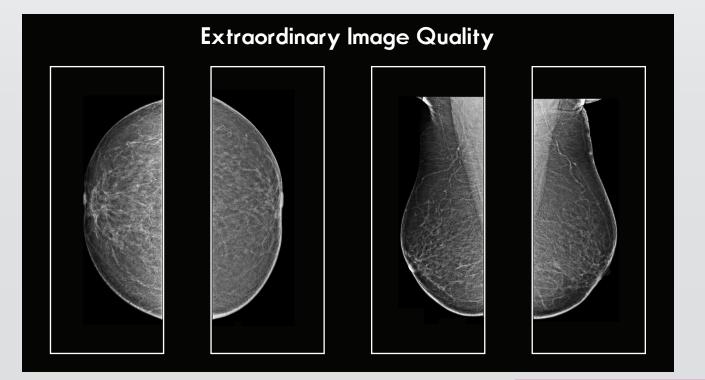

## Superior Imaging at Low Radiation Dose

### World Class X-Ray Source

Biangular X-Ray tube provides significantly higher mA loading and output while maintaining focal spot result in exceptionally high quality, high resolution images for both full field and magnification view

Rhenium Tungsten target X-Ray tube with rhodium and silver filter reduces radiation dose to the patient without compromising the image quality

Small Focus(0.1 mm)
Optimum imaging
for magnification views

#### **Efficient Detector**

Cesium Iodide detector has broader operating temperature range enabling better image quality at low dose

#### Intelligent exposure control

State of the art AEC sensor provides excellent and consistent image quality.

Provides Manual, & Automatic AEC to select exposure factors to compensate for composition and object thickness.