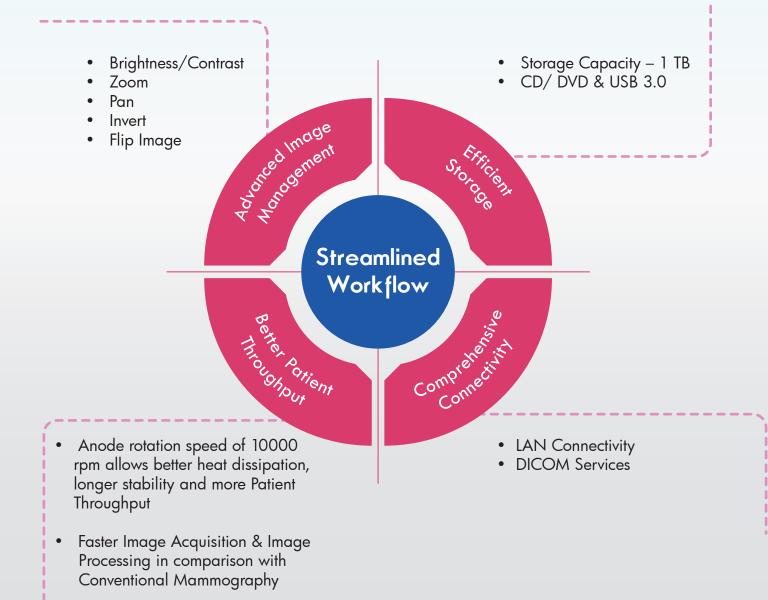

## Streamlined Workflow

0.5 mm Lead Equivalent Glass Operator Console

Acquisition Workstation with 1 MP High resolution 19" Color LCD display

Optional upgrade to 23", 2 MP LCD Display

Review Workstation with dual 5 MP High Resolution Monochrome Monitors for Advanced Reports Management and Precise Diagnosis

- All mammography studies are automatically scaled and aligned to ensure optimal side by side comparison
- Optimization of patient's data management for long term follow-up

 Auto Collimation is available based on the Paddle selection

which saves time

Ergonomics with a Difference

Face shield for ideal positioning that prevents the entry of face in direct x-ray path.

65 cm Source to Image Distance & 25 cm compression paddle movement allow for easy positioning & utmost patient comfort