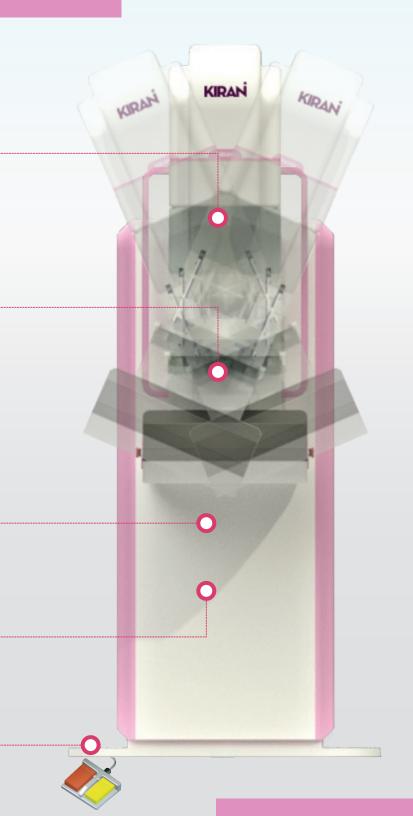

Felicia

Larger Detector with 24 x 30 cm field view, allows you to image wider range of patient profile without requiring additional exposures

Superior Soft Touch Switch and Touch Screen Display – for ease of operation and comfortable patient positioning

Designed for Easy Serviceability

Vertical Movement 74 cm to 134 cm

Flex Paddle Technology accommodates the natural contour of the breast and allows image capture with reduced patient discomfort.

Collapsible feature converts the stand-alone system into mobile unit for Mammography Screening Vans with ease

Compact & Sleek with minimal Footprint

Dual foot switch from LHS & RHS positioning of the patient during procedure