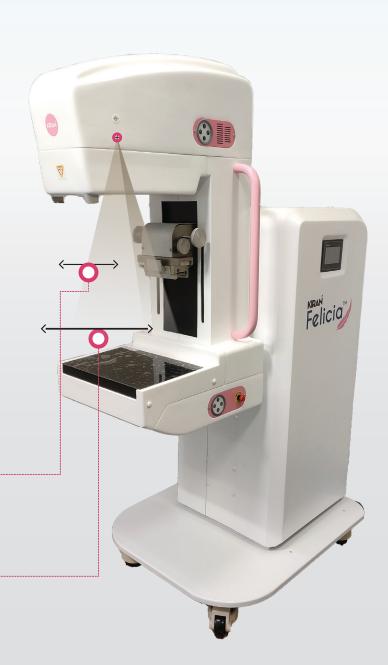

Felicia

Larger Detector with 24 x 30 cm field view, allows you to image wider range of patient profile without requiring additional exposures

Superior Soft Touch Switch and Touch Screen Display – for ease of operation and comfortable patient positioning

which saves time

Ergonomics with a Difference

Face shield for ideal positioning that prevents the entry of face in direct x-ray path.

65 cm Source to Image Distance & 25 cm compression paddle movement allow for easy positioning & utmost patient comfort

- All mammography studies are automatically scaled and aligned to ensure optimal side by side comparison
- Optimization of patient's data management for long term follow-up

 Auto Collimation is available based on the Paddle selection