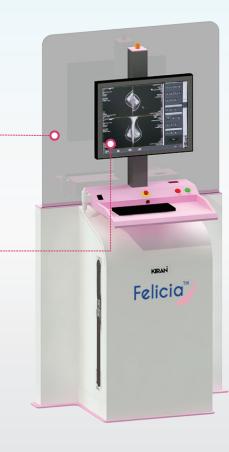

## Streamlined Workflow

0.5 mm Lead Equivalent Glass Operator Console

Acquisition Workstation with 1 MP High resolution 19" Color LCD display

Optional upgrade to 23", 2 MP LCD Display

Review Workstation with dual 5 MP High Resolution Monochrome Monitors for Advanced Reports Management and Precise Diagnosis