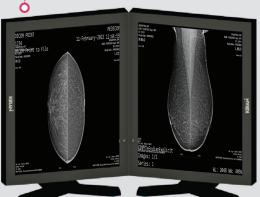

## Superior Imaging at Low Radiation Dose

### World Class X-Ray Source

Biangular X-Ray tube provides significantly higher mA loading and output while maintaining focal spot result in exceptionally high quality, high resolution images for both full field and magnification view

Rhenium Tungsten target X-Ray tube with rhodium and silver filter reduces radiation dose to the patient without compromising the image quality

Small Focus(0.1 mm)
Optimum imaging
for magnification views

Large Focus(0.3 mm)
Optimum imaging for full field views

Approved by BIS & AERB

#### **Efficient Detector**

Cesium Iodide detector has broader operating temperature range enabling better image quality at low dose

#### Intelligent exposure control

State of the art AEC sensor provides excellent and consistent image quality.

Provides Manual, & Automatic AEC to select exposure factors to compensate for composition and object thickness.